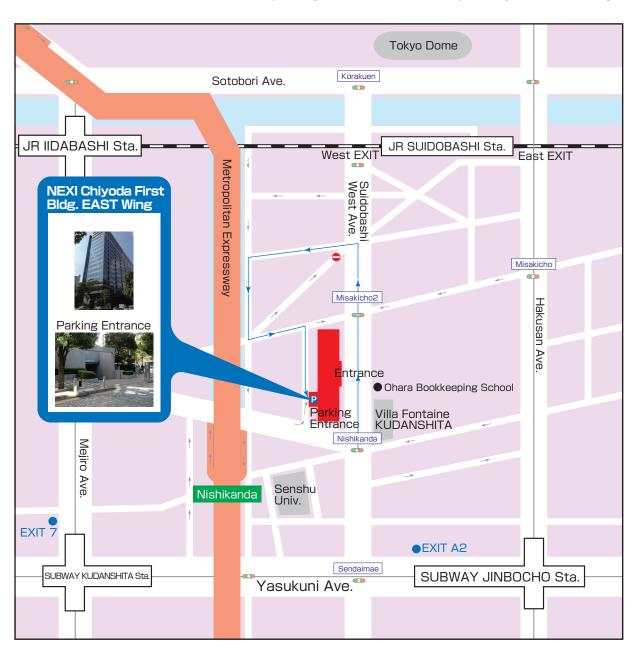

## **NEXI** Head Office (Tokyo)

Chiyoda First Building, East Wing 5th Floor, 3-8-1, Nishikanda, Chiyoda-ku, Tokyo 101-8359, Japan

Phone: 81-(0) 3-3512-7650

## Access by JR Line/Metro

- ◆ 5 min. walk from [SUIDOBASHI Station/West Exit] JR Soubu Line
- ◆ 5 min. walk from [JINBOCHO Station/Exit A2] Toei Mita Line (I-10) •
  Toei Shinjuku Line (S-06) •
  Tokyo Metro Hanzomon Line (Z-07)
- ◆ 7 min. walk from [KUDANSHITA Station/Exit 7] Toei Shinjuku Line (S-05) Hanzomon Line(Z-06) Tozai Line(T-07)

## Access by car

- Please follow the direction indicated by blue arrow to avoid one-way streets.
- Reservation needed for visitor parking. Please contact the person you are visiting.