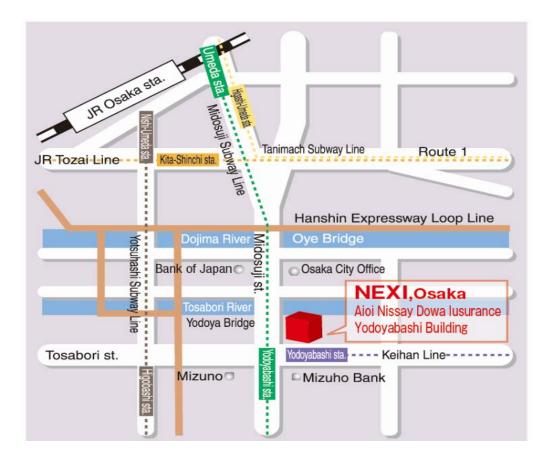

## Osaka Branch

| Address                                  | Aioi Nissay Dowa Insurance Yodoyabasi Building 8th Floor, |                                            |
|------------------------------------------|-----------------------------------------------------------|--------------------------------------------|
|                                          | 3-1-22 Kitahan                                            | na,chuou-ku,oskaa City,Osaka541-0041,Japan |
| Phone                                    | 81-(0)6-6233-4                                            | 1019                                       |
| Nearby Stations                          |                                                           |                                            |
| Osaka Municipal Subway                   |                                                           |                                            |
| Y Yotsubashi line                        |                                                           | HIGOBASHI station                          |
| M Midosuji line<br>Kita Osaka Kyuko line |                                                           |                                            |
| T Tanimachi line                         |                                                           | HIGASHI-UMEDA station                      |
| JR                                       |                                                           |                                            |
| OSAKA station                            |                                                           |                                            |
| A JR Kyoto / Kobe line                   |                                                           | P JR Yumesaki line                         |
| G JR Takarazuka line                     |                                                           | OJR Osaka Kanjyo line                      |